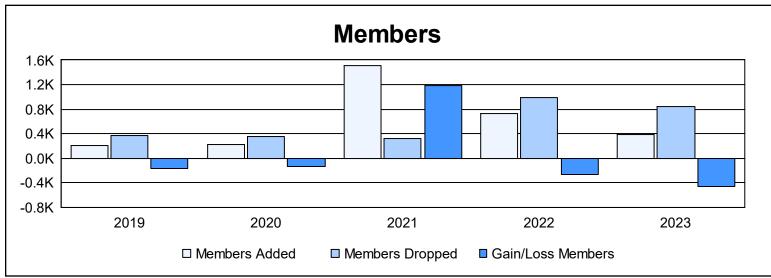

District 325 S As of June 2023 Cumulative

| Year      | New<br>Clubs | Dropped<br>Clubs | Gain/<br>Loss<br>Clubs | New<br>Members | Charter<br>Members | Reinstate<br>Members | Transfer<br>Members | Total<br>Member<br>Added | Total<br>Members<br>Dropped | Gain/<br>Loss<br>Members |
|-----------|--------------|------------------|------------------------|----------------|--------------------|----------------------|---------------------|--------------------------|-----------------------------|--------------------------|
| 2018-2019 | 4            | 0                | 4                      | 99             | 89                 | 8                    | 5                   | 201                      | 375                         | -174                     |
| 2019-2020 | 6            | 1                | 5                      | 79             | 142                | 9                    | 1                   | 231                      | 360                         | -129                     |
| 2020-2021 | 38           | 0                | 38                     | 605            | 899                | 5                    | 2                   | 1,511                    | 327                         | 1,184                    |
| 2021-2022 | 19           | 2                | 17                     | 296            | 419                | 14                   | 4                   | 733                      | 993                         | -260                     |
| 2022-2023 | 7            | 24               | -17                    | 150            | 165                | 61                   | 7                   | 383                      | 842                         | -459                     |
| Average   | 15           | 5                | 9                      | 246            | 343                | 19                   | 4                   | 612                      | 579                         | 32                       |