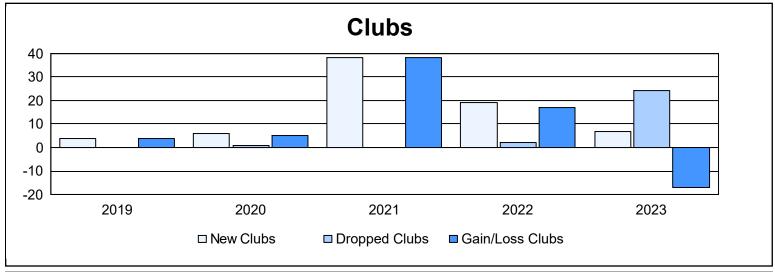

District 325 S As of June 2023 Cumulative

| Year      | New<br>Clubs | Dropped<br>Clubs | Gain/<br>Loss<br>Clubs | New<br>Members | Charter<br>Members | Reinstate<br>Members | Transfer<br>Members | Total<br>Member<br>Added | Total<br>Members<br>Dropped | Gain/<br>Loss<br>Members |
|-----------|--------------|------------------|------------------------|----------------|--------------------|----------------------|---------------------|--------------------------|-----------------------------|--------------------------|
| 2018-2019 | 4            | 0                | 4                      | 99             | 89                 | 8                    | 5                   | 201                      | 375                         | -174                     |
| 2019-2020 | 6            | 1                | 5                      | 79             | 142                | 9                    | 1                   | 231                      | 360                         | -129                     |
| 2020-2021 | 38           | 0                | 38                     | 605            | 899                | 5                    | 2                   | 1,511                    | 327                         | 1,184                    |
| 2021-2022 | 19           | 2                | 17                     | 296            | 419                | 14                   | 4                   | 733                      | 993                         | -260                     |
| 2022-2023 | 7            | 24               | -17                    | 150            | 165                | 61                   | 7                   | 383                      | 842                         | -459                     |
| Average   | 15           | 5                | 9                      | 246            | 343                | 19                   | 4                   | 612                      | 579                         | 32                       |